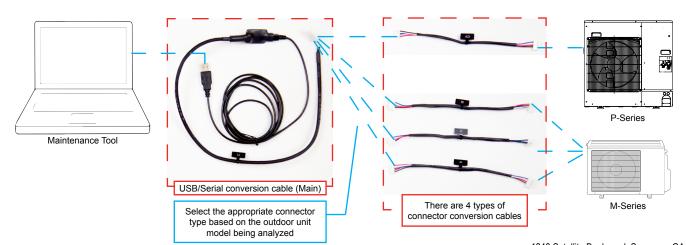

## **MAINTENANCE TOOL**

Job Name:

System Reference: Date:

- Maintenance Tool Interface: PAC-USCMS-MN-1
  - CITY MULTI®
  - S-Series
  - M-Series multi-zone (branch box type)
- · SD card provided for data storage and laptop connector
  - Monitor a system without connecting a laptop to the unit
  - SD card is connected to the laptop after monitoring is finished
  - Maintenance Tool software can be used through direct USB port connection on laptop
  - All instructions can be found inside the Maintenance Tool software
  - Software required: Maintenance Tool v5.32 or later
    - Software available at MyLinkDrive.com
- M&P Maintenance Tool Cable Set: M21EC0397
  - M-Series single-zone
  - M-Series multi-zone (ported type)
  - P-Series
- · One cable with multiple connectors
  - Used with Maintenance Tool software connected through USB port on laptop
  - All instructions can be found inside the Maintenance Tool software
  - Software required: Maintenance Tool v5.32 or later
    - Software available at MyLinkDrive.com

| Set       | Individual Part Number | Cable Type and Name                 | Applicable Unit                    |
|-----------|------------------------|-------------------------------------|------------------------------------|
| M21EC0397 | M21EC1397              | USB/UART Conversion Cable           | Required for all laptop connection |
|           | M21EC2397              | Connector Conversion Cable Type P   | P-Series                           |
|           | M21EC3397              | Connector Conversion Cable Type B   |                                    |
|           | M21EC4397              | Connector Conversion Cable Type C   | M-Series                           |
|           | M21EC5397              | Connector Conversion Cable Type A/D |                                    |