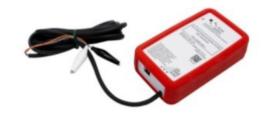

## **MAINTENANCE TOOL**

Job Name:

System Reference: Date:

- Maintenance Tool Interface: PAC-USCMS-MN-1
  - CITY MULTI®
  - S-Series
  - M-Series multi-zone (branch box type)
- · SD card provided for data storage and laptop connector
  - Monitor a system without connecting a laptop to the unit
  - SD card is connected to the laptop after monitoring is finished
  - Maintenance Tool software can be used through direct USB port connection on laptop
  - All instructions can be found inside the Maintenance Tool software
  - Software required: Maintenance Tool v5.32 or later
    - Software available at MyLinkDrive.com
- M&P Maintenance Tool Cable Set: M21EC0397
  - M-Series single-zone
  - M-Series multi-zone (ported type)
  - P-Series
- · One cable with multiple connectors
  - Used with Maintenance Tool software connected through USB port on laptop
  - All instructions can be found inside the Maintenance Tool software
  - Software required: Maintenance Tool v5.32 or later
    - Software available at MyLinkDrive.com