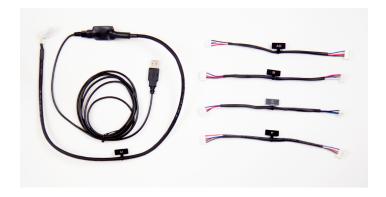

## **MAINTENANCE TOOL**

Job Name:

System Reference: Date:

- Maintenance Tool Interface: PAC-USCMS-MN-1
  - CITY MULTI®
  - S-Series
  - M-Series multi-zone (branch box type)
- · SD card provided for data storage and laptop connector
  - Monitor a system without connecting a laptop to the unit
  - SD card is connected to the laptop after monitoring is finished
  - Maintenance Tool software can be used through direct USB port connection on laptop
  - All instructions can be found inside the Maintenance Tool software
  - Software required: Maintenance Tool v5.32 or later
    - Software available at MyLinkDrive.com
- M&P Maintenance Tool Cable Set: M21EC0397
  - M-Series single-zone
  - M-Series multi-zone (ported type)
  - P-Series
- · One cable with multiple connectors
  - Used with Maintenance Tool software connected through USB port on laptop
  - All instructions can be found inside the Maintenance Tool software
  - Software required: Maintenance Tool v5.32 or later
    - Software available at MyLinkDrive.com

| Set       | Individual Part Number | Cable Type and Name                 | Applicable Unit                    |
|-----------|------------------------|-------------------------------------|------------------------------------|
| M21EC0397 | M21EC1397              | USB/UART Conversion Cable           | Required for all laptop connection |
|           | M21EC2397              | Connector Conversion Cable Type P   | P-Series                           |
|           | M21EC3397              | Connector Conversion Cable Type B   |                                    |
|           | M21EC4397              | Connector Conversion Cable Type C   | M-Series                           |
|           | M21EC5397              | Connector Conversion Cable Type A/D |                                    |